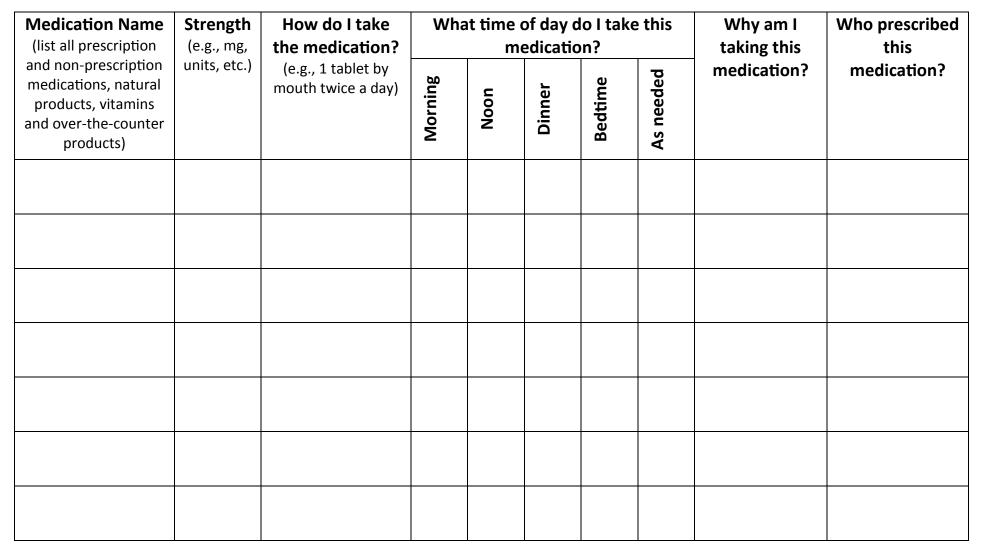

## Please bring this completed list to all appointments

| Medication Name | Strength | How do I take<br>the medication? | Morning | Noon | Dinner | Bedtime | As<br>needed | Why am I<br>taking this<br>medication? | Who prescribed<br>this<br>medication? |
|-----------------|----------|----------------------------------|---------|------|--------|---------|--------------|----------------------------------------|---------------------------------------|
|                 |          |                                  |         |      |        |         |              |                                        |                                       |
|                 |          |                                  |         |      |        |         |              |                                        |                                       |
|                 |          |                                  |         |      |        |         |              |                                        |                                       |
|                 |          |                                  |         |      |        |         |              |                                        |                                       |
|                 |          |                                  |         |      |        |         |              |                                        |                                       |
|                 |          |                                  |         |      |        |         |              |                                        |                                       |
|                 |          |                                  |         |      |        |         |              |                                        |                                       |
|                 |          |                                  |         |      |        |         |              |                                        |                                       |
|                 |          |                                  |         |      |        |         |              |                                        |                                       |
|                 |          |                                  |         |      |        |         |              |                                        |                                       |